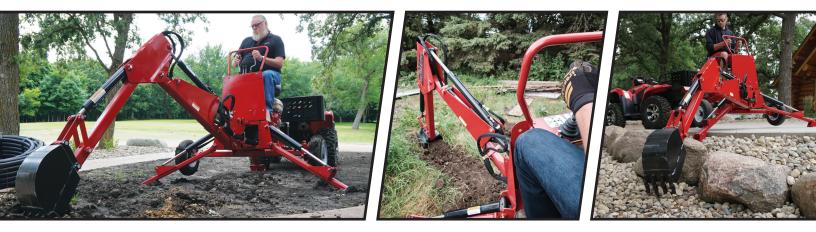

#### **Standard Features:**

- **Limitless Mobility:** Tow around the field, through the woods and then to a suburban backyard with an ATV/UTV, lawn tractor, truck or car at speeds up to 45 mph.\*
- **Minimal disturbance:** Leave little to no marks with this compact and light-footed backhoe. Don't be concerned about ripping up lawn or effecting landscaping.
- Solid Stance & Base: Two pairs of stabilizers—one larger hydraulic pair positioned near the front and another manual pair toward the back of the machine—make for a solid working platform across any surface.
- **Easy Operation:** A beginner can easily learn and smoothly operate this backhoe with minimal experience by using the direction map that's installed next to the hydraulic levers.

- **Overbuilt to Outlast:** Decades have proven an established design and then manufactured from US prime steel and shipped from central Midwest USA.
- **Best-In-Class Motor:** Honda<sup>®</sup> engines are some of the most reliable small gas engines available—and arguably one of the best.
- Long Lasting Finish: A baked on Fire Engine Red powdercoat finish will resist damage and maintain through the toughest elements.
- **Bucket Variations:** Comes standard with a 12" bucket but can easily switch to a ripping tooth or other bucket widths in minutes.
- **Safe Transportation:** Use the lock pins on the stabilizers, boom and swing, along with the safety chains on the 2" ball coupler for a safe and smooth towing experience.

### CONQUER ANY TERRAIN WITH THE ULTIMATE TOWABLE BACKHOE!

I-90 & US 71 | Jackson, MN 800.446.8222 | 507.847.4049 | Fax 507.847.5100 Sales@HitchDoc.com