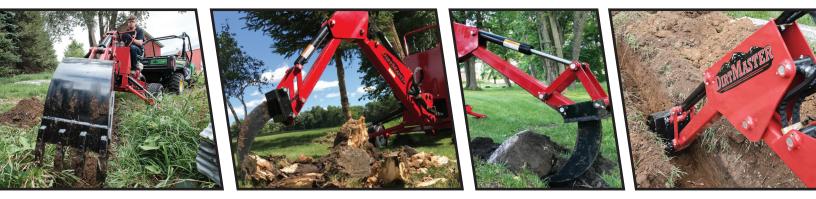

#### **Standard Features:**

- **Limitless Mobility:** Tow around the field, through the woods and then to a suburban backyard with an ATV/UTV, lawn tractor, truck or car at speeds up to 45 mph.\*
- **Minimal disturbance:** Leave little to no marks with this compact and light-footed backhoe. Don't be concerned about ripping up lawn or effecting landscaping.
- Solid Stance & Base: Two pairs of stabilizers—one larger hydraulic pair positioned near the front and another manual pair toward the back of the machine—make for a solid working platform across any surface.
- **Easy Operation:** A beginner can easily learn and smoothly operate this backhoe with minimal experience by using the direction map that's installed next to the hydraulic levers.

- **Overbuilt to Outlast:** Decades have proven an established design and then manufactured from US prime steel and shipped from central Midwest USA.
- **Best-In-Class Motor:** Honda<sup>®</sup> engines are some of the most reliable small gas engines available—and arguably one of the best.
- Long Lasting Finish: A baked on Fire Engine Red powdercoat finish will resist damage and maintain through the toughest elements.
- **Bucket Variations:** Comes standard with a 12" bucket but can easily switch to a ripping tooth or other bucket widths in minutes.
- **Safe Transportation:** Use the lock pins on the stabilizers, boom and swing, along with the safety chains on the 2" ball coupler for a safe and smooth towing experience.

### **Options**

53-0012: 9" Bucket
53-00321: 16" Bucket
53-01511: 14" Ripper Tooth
53-01611: Fenders w/ Light Kit for Standard Tires
53-01612: Fenders w/ Light Kit for Floatation Tires
53-01811: Floatation Tires (18x9.5-8)