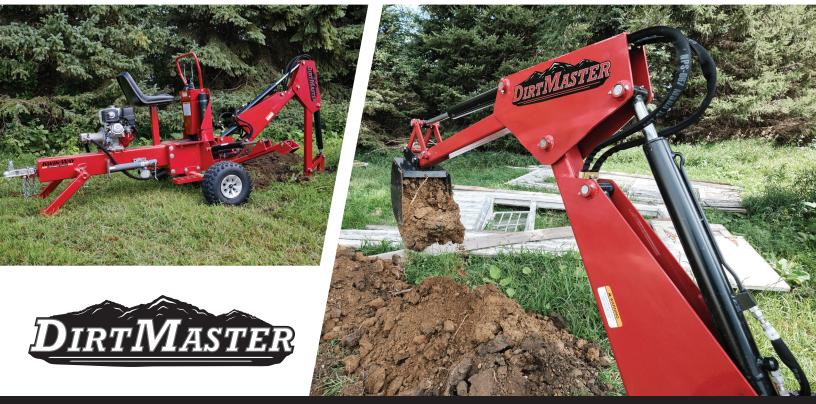

# DIRTMASTER

#### **Standard Features:**

- **Limitless Mobility:** Tow around the field, through the woods and then to a suburban backyard with an ATV/UTV, lawn tractor, truck or car at speeds up to 45 mph.\*
- **Minimal disturbance:** Leave little to no marks with this compact and light-footed backhoe. Don't be concerned about ripping up lawn or effecting landscaping.
- Solid Stance & Base: Two pairs of stabilizers—one larger hydraulic pair positioned near the front and another manual pair toward the back of the machine—make for a solid working platform across any surface.
- **Easy Operation:** A beginner can easily learn and smoothly operate this backhoe with minimal experience by using the direction map that's installed next to the hydraulic levers.

- **Overbuilt to Outlast:** Decades have proven an established design and then manufactured from US prime steel and shipped from central Midwest USA.
- **Best-In-Class Motor:** Honda<sup>®</sup> engines are some of the most reliable small gas engines available—and arguably one of the best.
- Long Lasting Finish: A baked on Fire Engine Red powdercoat finish will resist damage and maintain through the toughest elements.
- **Bucket Variations:** Comes standard with a 12" bucket but can easily switch to a ripping tooth or other bucket widths in minutes.
- **Safe Transportation:** Use the lock pins on the stabilizers, boom and swing, along with the safety chains on the 2" ball coupler for a safe and smooth towing experience.

### CONQUER ANY TERRAIN WITH THE ULTIMATE TOWABLE BACKHOE!

I-90 & US 71 | Jackson, MN 800.446.8222 | 507.847.4049 | Fax 507.847.5100 Sales@HitchDoc.com