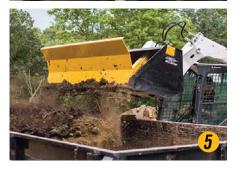

# Infinitely improve your skid steer attachments with this innovative ejector bucket!

- So Long Shaking Make shaking sticky materials from your bucket a thing of the past along with the wear and tear on your machine from dumping dense material
- Reaching Higher Heights Increase your usual dump height by 3 feet to build taller piles or reach taller trailers without the risk of sidewall damage
- Extending Your Reach Add up to 4 feet on your dump reach for a better material placement or balanced loading when reaching the middle of trailers
- Flawless Controlled Motions Speed your dump cycle to a nearly instant dump of less than 2 seconds or slow down with feathered motions for accurate unloading
- Self-Cleaning Extractor Blade Don't worry about getting materials stuck behind the hydraulically powered blade, the adjustable seal scrapes and removes material in the back of the bucket

### **Applications:**

- Move High Volumes in Minimal Time Shave time off your project by moving materials faster and easier than with a traditional bucket
- Dislodge Dense Materials Clay, compost, dry dirt, mud, sand, and snow can be forced out of the bucket instantly without any damage to your machine, materials or bucket
- Precise Placements Move materials close to structures or plants with ease and accuracy or fill-in trenches without the need to ever tip your bucket
- Smooth Controls for Saving Time Easy to operate, hydraulic controls power the patent-pending bucket to decrease the time spent on dirt work or material movements

#### PUSH-OFF BUCKET IN ACTION

For more information, contact your local dealer or Sales@HitchDoc.com