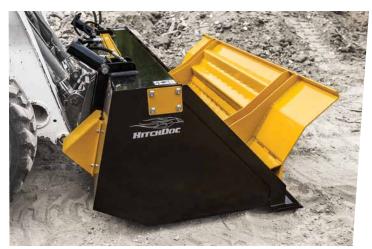

# **PUSH-OFF BUCKET**

**PATENT PENDING** 

# Infinitely improve your skid steer attachments with this innovative ejector bucket!

- So Long Shaking Make shaking sticky materials from your bucket a thing of the past along with the wear and tear on your machine from dumping dense material
- Reaching Higher Heights Increase your usual dump height by 3 feet to build taller piles or reach taller trailers without the risk of sidewall damage
- Extending Your Reach Add up to 4 feet on your dump reach for a better material placement or balanced loading when reaching the middle of trailers
- Flawless Controlled Motions Speed your dump cycle to a nearly instant dump of less than 2 seconds or slow down with feathered motions for accurate unloading
- Self-Cleaning Extractor Blade Don't worry about getting materials stuck behind the hydraulically powered blade, the adjustable seal scrapes and removes material in the back of the bucket