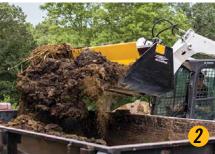

# Infinitely improve your skid steer attachments with this innovative ejector bucket!

- So Long Shaking Make shaking sticky materials from your bucket a thing of the past along with the wear and tear on your machine from dumping dense material
- Reaching Higher Heights Increase your usual dump height by 3 feet to build taller piles or reach taller trailers without the risk of sidewall damage
- Extending Your Reach Add up to 4 feet on your dump reach for a better material placement or balanced loading when reaching the middle of trailers
- Flawless Controlled Motions Speed your dump cycle to a nearly instant dump of less than 2 seconds or slow down with feathered motions for accurate unloading
- Self-Cleaning Extractor Blade Don't worry about getting materials stuck behind the hydraulically powered blade, the adjustable seal scrapes and removes material in the back of the bucket

### **Applications:**

- Move High Volumes in Minimal Time Shave time off your project by moving materials faster and easier than with a traditional bucket
- Dislodge Dense Materials Clay, compost, dry dirt, mud, sand, and snow can be forced out of the bucket instantly without any damage to your machine, materials or bucket
- Precise Placements Move materials close to structures or plants with ease and accuracy or fill-in trenches without the need to ever tip your bucket
- Smooth Controls for Saving Time Easy to operate, hydraulic controls power the patent-pending bucket to decrease the time spent on dirt work or material movements

#### PUSH-OFF BUCKET IN ACTION

For more information, contact your local dealer or Sales@HitchDoc.com