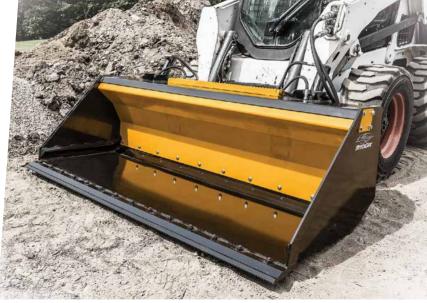

#### **Standard Features:**

- Made from high strength, certified American steel
- Proudly designed, engineered and manufactured in the Midwest
- Long lasting powder coat finish
- Equipped for standard flow hydraulic systems
- Easy access greased pivots

### **Optional Features:**

 Replaceable Cutting Edge — This bolt-on feature is made from hardened steel and can be replaced quickly