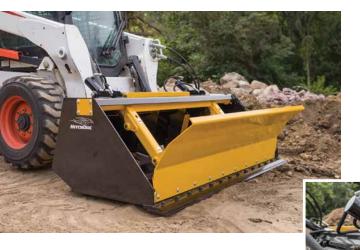

### **Applications:**

- Move High Volumes in Minimal Time Shave time off your project by moving materials faster and easier than with a traditional bucket
- Dislodge Dense Materials Clay, compost, dry dirt, mud, sand, and snow can be forced out of the bucket instantly without any damage to your machine, materials or bucket
- Precise Placements Move materials close to structures or plants with ease and accuracy or fill-in trenches without the need to ever tip your bucket
- Smooth Controls for Saving Time Easy to operate, hydraulic controls power the patent-pending bucket to decrease the time spent on dirt work or material movements