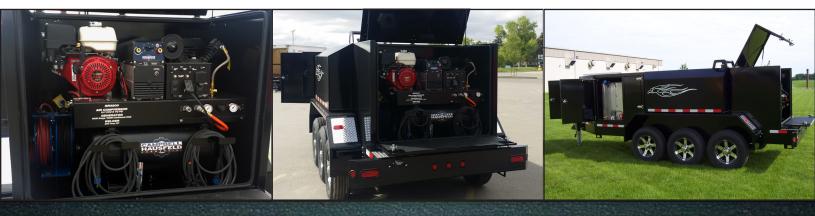

## XL SERIES FUEL CARTS

## The New XL Series of Fuel & Service Carts. Convenient and a hard worker!

- 990 US gal. fuel tank
- 40 gpm gas powered fuel pump
- 300 US gal. DEF tank
- Electric DEF Pump
- Special DEF tank filler to prevent contamination
- Option to have one large DEF tank or multiple smaller tanks for various products
- Optional solar panel for recharging electrical system
- Combination generator (5000 W continuous) / air compressor (13.7 cfm at 175 psi) /welder (200 amp DC)
- 50' air hose reel and electrical plug
- Heavy duty lower panel in generator area to double as a work bench
- IBC fuel tank requires re-certification every 60 months, not 12 months like competitors
- Optional DEF tank heaters for cold climates