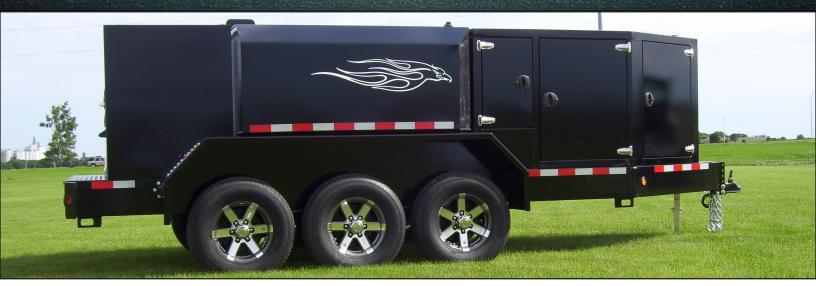

## XL SERIES FUEL CARTS

## The New XL Series of Fuel & Service Carts. Convenient and a hard worker!

- 990 US gal. fuel tank
- 40 gpm gas powered fuel pump
- 300 US gal. DEF tank
- Electric DEF Pump
- Special DEF tank filler to prevent contamination
- Option to have one large DEF tank or multiple smaller tanks for various products
- Optional solar panel for recharging electrical system
- Combination generator (5000 W continuous) / air compressor (13.7 cfm at 175 psi) /welder (200 amp DC)
- 50' air hose reel and electrical plug
- Heavy duty lower panel in generator area to double as a work bench
- IBC fuel tank requires re-certification every 60 months, not 12 months like competitors
- Optional DEF tank heaters for cold climates